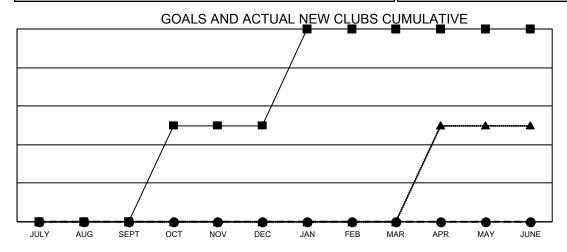

## Results as of: 12/31/2022 LOCATION: GUYANA

| Clubs                 |               |           |               |  |  |
|-----------------------|---------------|-----------|---------------|--|--|
| RESULTS FOR 2022-2023 |               |           |               |  |  |
| QUARTER               | NEW CLUB GOAL | NEW CLUBS | DROPPED CLUBS |  |  |
| JULY/AUG/SEPT         | 0             | 0         | 0             |  |  |
| OCT/NOV/DEC           | 1             | 0         | 1             |  |  |
| JAN/FEB/MAR           | 1             | 0         | 0             |  |  |
| APR/MAY/JUNE          | 0             | 0         | 0             |  |  |

- CURRENT YEAR GOALS FOR NEW CLUBS
- ● CURRENT YEAR ACTUAL NEW CLUBS
- ▲ LAST YEAR ACTUAL NEW CLUBS