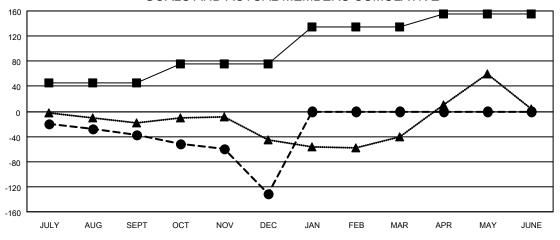

| Members               |                      |    |            |                                    |  |
|-----------------------|----------------------|----|------------|------------------------------------|--|
| RESULTS FOR 2022-2023 |                      |    |            |                                    |  |
| QUARTER               | MEMBER GROWT<br>GOAL |    | UAL MEMBER | OPPED<br>RS ACTUAL<br>g transfers) |  |
| JULY/AUG/SE           | EPT 45               | 28 | 63         | g transiers)                       |  |
| OCT/NOV/DE            | C 30                 | 23 | 112        | 2                                  |  |
| JAN/FEB/MAI           | ₹ 60                 | 0  | 0          |                                    |  |
| APR/MAY/JU            | NE 20                | 0  | 0          |                                    |  |

## GOALS AND ACTUAL MEMBERS CUMULATIVE

| l- | MEMBER | GROWTH | NET | GOAL |
|----|--------|--------|-----|------|
|    |        |        |     |      |

- MEMBER GROWTH ACTUAL
- ▲ LAST YEAR MEMBERSHIP ACTUAL